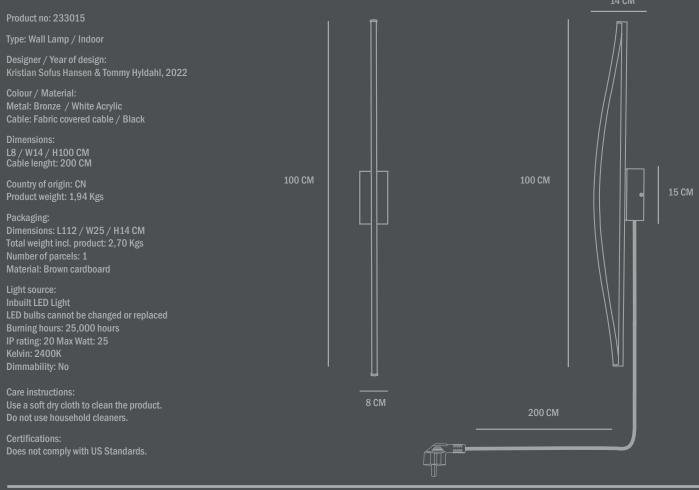

Availabe in two wall lamp sizes, the bow lampshade is mounted to a rectangular metal wall cup, adding a certain architectural detail and a depth between the bow and the wall.

Bow also comes in a floor lamp, where the bow lampshade is mounted to a sculptural metal ball, creating an interesting contrast between the airy bow and the heavy object.

All Bow Lamps comes with an inbuild LED light source with Kelvin 2400 to create a warm and cozy atmosphere. All metal parts are plated in Bronze.

Designed by Kristian Sofus Hansen & Tommy Hyldahl.