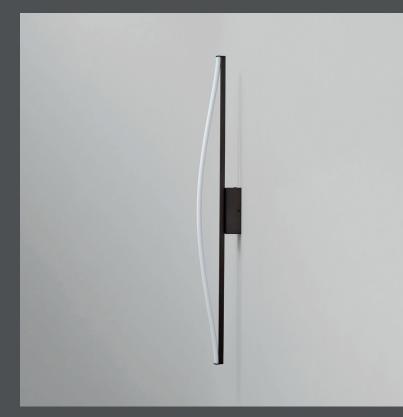

## **BOW WALL LAMP BIG**

Inspired by the shape of a bow, the Bow lamps is all about transforming LED lights into sculptural objects. Bended like the string on a traditional bow, the illuminating acrylic tube becomes a soft and artistic feature on the lamp.

Availabe in two wall lamp sizes, the bow lampshade is mounted to a rectangular metal wall cup, adding a certain architectural detail and a depth between the bow and the wall.

Bow also comes in a floor lamp, where the bow lampshade is mounted to a sculptural metal ball, creating an interesting contrast between the airy bow and the heavy object.

All Bow Lamps comes with an inbuild LED light source with Kelvin 2400 to create a warm and cozy atmosphere. All metal parts are plated in Bronze.

Designed by Kristian Sofus Hansen & Tommy Hyldahl.