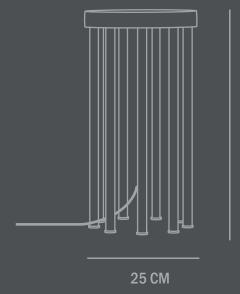

Care instructions: Use a soft dry cloth to clean the product.

Do not use household cleaners.

Dimensions: L25 / W25 / H48 CM

Country of origin: CN Product weight: 2,9 Kgs

Light source: Inbuilt LED Light

LED bulbs cannot be changed or replaced