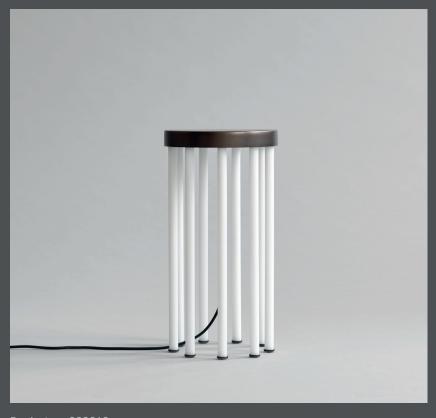

## **NEON SIDE TABLE**

As an ode to 80's neon design era, the Neon Table is a hybrid between a side table and a floor lamp. Neon features a bronze plated table top, carried by 9 illuminating table legs made from white acrylic tubes.

Neon Table comes with an inbuild LED light source with Kelvin 2400 to create a warm and cozy atmosphere. The lightweight table is easy to move around and connected to a nearby power source with the black cable cord. All metal parts are plated in Bronze.

Designed by Kristian Sofus Hansen & Tommy Hyldahl.

Product no: 233016

Type: Side Table

Designer / Year of design:

Kristian Sofus Hansen & Tommy Hyldahl, 2022

Colour / Material:

Metal: Bronze / White acrylic