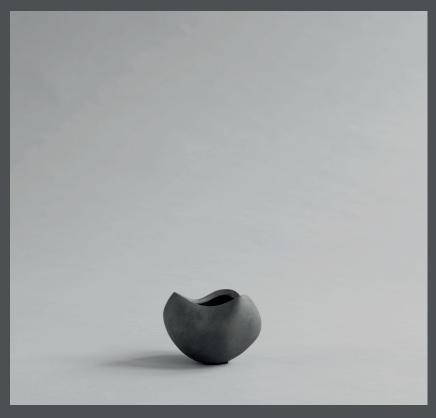

## COPENHAGEN

Product no: 233036

Type: Bowl

**Designer / Year of design:** 

Kristian Sofus Hansen & Tommy Hyldahl, 2022

Colour: Dark Grey **Material: Ceramic** 

**Care instructions:** 

Use a soft dry cloth to clean the procuct.

Do not use household cleaners.

Not waterproof.

**Dimensions: L11 / W10,5 / H7,5 CM** 

Country of origin: CN Product weight: 0,2 Kgs

Packaging:

Dimensions: L15 / W13 / H17 CM Total weight incl. product: 0,3 Kgs

## **CURVE BOWL MINI**

Inspired by the arts and craft of ceramic, Curve Bowl emphasises the natural qualities and materiality of clay.

Characterized by an intentionally uneven shape and surface, Curve is a beautiful organic design with a handmade touch.

The voluminous shape and depth of the bowl, makes Curve ideal for many different storage purposes, and can also stand on it's own as a decorative vase or with dry flowers.

Curve Bowl comes in two sizes and is made from ceramic. The surface is hand glazed in order to achieve a unique surface texture. The colours may vary slightly, due to that it is a handmade product. The bowl is not 100% waterproof.