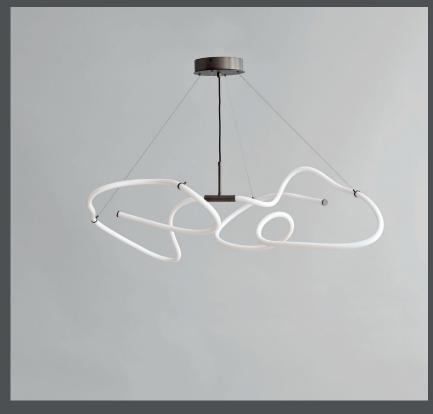

## **GHOST CHANDELIER MINI**

Influenced by minimalism art, Ghost Chandelier is all about combining light and sculptures into graphic lighting design. Ghost is characterized by an illuminating white acrylic tube, running in different directions to create an organic system of ambient light.

Based on a hand sketch, the design adds a graphic and artistic atmosphere to the space. It attracts the eyes attention with its constantly changing appearance, forming different patterns and shapes according to the viewpoint. Ghost instantly becomes a statement piece in any kind of interior.

Ghost Chandelier comes in two sizes and has an inbuild LED light source with a warm colour nuance. Details of bronze metal fittings adds the last touch to the minimalistic design. The chandelier is carried by four stainless steel wires, adjustable to the desired room height.