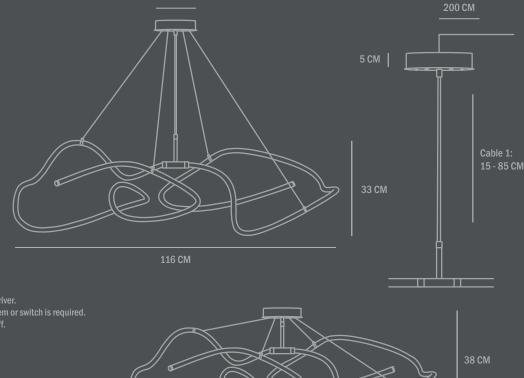

Dimensions: L116 / W62 / H38 CM Cable 1: 15 - 85 CM / Cable 2: 200 CM

Country of origin: CN Product weight: 3,3 Kgs

Packaging: Dimensions: L83 / W74/ H24 CM Total weight incl. product: 8,9 Kgs Number of parcels: 1 Material: Brown cardboard