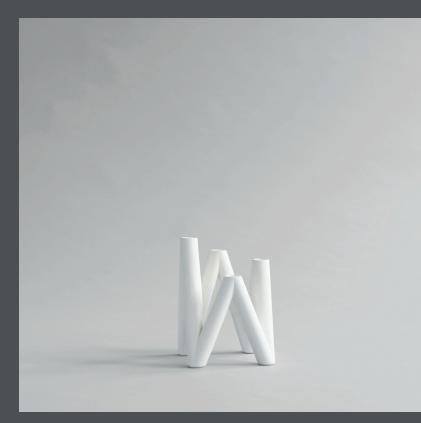

## W CANDLE HOLDER

Inspired by brutalist architecture, W Candle Holder is a set of tilting columns colliding in sharp angles. Using different mathematical angles, the colliding point between columns has different heights, creating a strong graphic expression.

W Candle Holder comes in two colours, with holes for four candles. The candle holder is made of ceramic and as it is a hand glazed natural product, the colours may vary slightly.

Designed by Kristian Sofus Hansen & Tommy Hyldahl.

## Product no: 233037

**Type: Candle Holder** 

Designer / Year of design: Kristian Sofus Hansen & Tommy Hyldahl, 2022

Colour: Bone White Material: Ceramic

Care instructions: Use a soft cloth to clean the product. Do not use household cleaners. Not waterproof.

Dimensions: L20 / W15 / H24 CM

Country of origin: CN Product weight: 2 Kgs

Packaging: Dimensions: L25,5 / W25 / H31,5 CM Total weight incl. product: 3 Kgs Number of parcels: 1 Material: Brown cardboard

24 CM