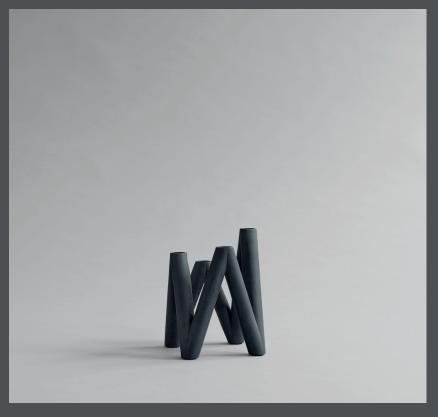

## **W CANDLE HOLDER**

Inspired by brutalist architecture, W Candle Holder is a set of tilting columns colliding in sharp angles. Using different mathematical angles, the colliding point between columns has different heights, creating a strong graphic expression.

W Candle Holder comes in two colours, with holes for four candles. The candle holder is made of ceramic and as it is a hand glazed natural product, the colours may vary slightly.

Designed by Kristian Sofus Hansen & Tommy Hyldahl.

Product no: 233038

Type: Candle Holder

**Designer / Year of design:** 

Kristian Sofus Hansen & Tommy Hyldahl, 2022

Colour: Black Material: Ceramic Care instructions:

Use a soft cloth to clean the product. Do not use household cleaners.

Not waterproof.

Dimensions: L20 / W15 / H24 CM

Country of origin: CN Product weight: 2 Kgs

Packaging:

Dimensions: L25,5 / W25 / H31,5 CM

Total weight incl. product: 3 Kgs

Number of parcels: 1 Material: Brown cardboard