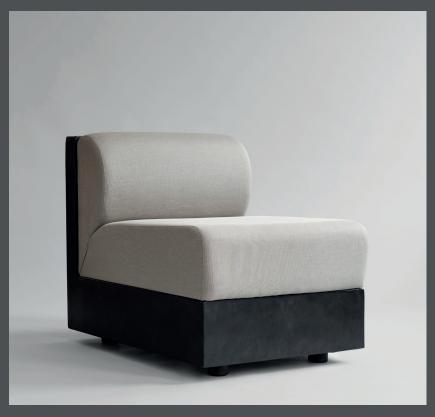

## **TRIBU LOUNGE CHAIR**

Inspired by old tribal sculptures, the TRIBU collection is made of a fiber concrete base with a soft upholstered cushion on top. Characterized by a surface of architectural concrete lamellas, TRIBU emphasizes the fine balance between sharp architectural lines and a somewhat softer curve of the upholstery seat. Combine several TRIBU Lounge Chairs to create a sofa lounge seating. Each TRIBU Lounge Chair includes two mounting brackets, which can be mounted underneath each leg and easily tightened with a screw.

Each product is complemented by a soft cushion, meticulously upholstered for added comfort. The Tribu lounge chair features a cushion crafted in Taupe-colored Sunproof fabric, which is an optimal choice for both indoor and outdoor environments. This particular fabric boasts high resistance to stains, water, and sunlight, ensuring that maintenance is effortless, and the appearance remains fresh. Additionally, the cushions for the bench and stool are beautifully finished in an elegant off-white linen, enhancing their aesthetic appeal.