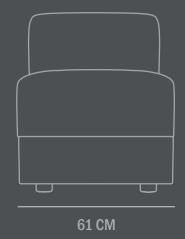

Remove stains by using a brush or wet cloth.

Vacuum clean to remove loose dirt.

Use a gentle cleaning solution.

Rinse off any remaining soap or cleaning agents.

Dimensions: L61 / W88 / H72 CM Weight capacity: 150 Kgs