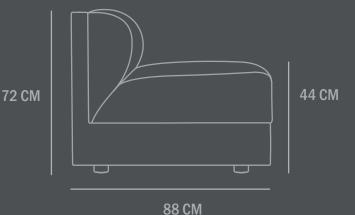

Remove stains by using a brush or wet cloth.

Vacuum clean to remove loose dirt.

Use a gentle cleaning solution.

Rinse off any remaining soap or cleaning agents.

Dimensions: L61 / W88 / H72 CM Weight capacity: 150 Kgs